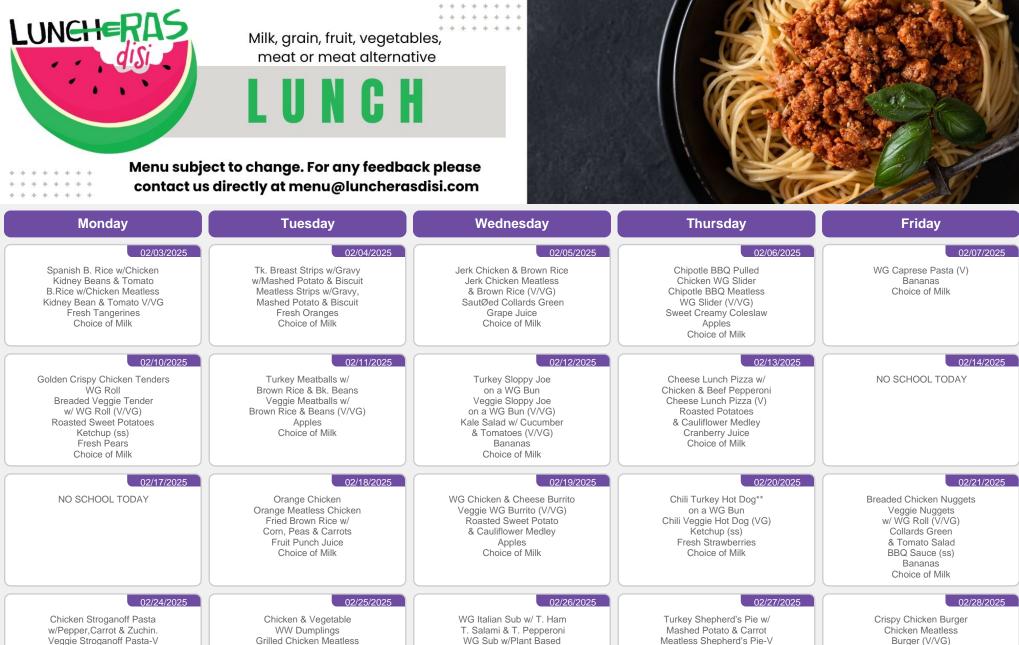

## Late Fall/Winter Cycle - LUNCH The Children s Guild DC - K - 8 Lunch HHFKA K-8 (age 5-13)



Ham & Bacon (V)

Roasted Broccoli

Ranch Dressing (ss)

Apples

Choice of Milk

Steamed Brown Rice

Fresh Pears

Choice of Milk

Kale & Mixed Beans Salad

Ketchup (ss)

Fresh Oranges

Choice of Milk

Orange Pineapple Juice

Choice of Milk

over Brown Rice (V/VG)

Soy Sauce Light (ss)

Roasted Sweet Potatoes

& Green Beans

Bananas

Choice of Milk

Available Choice of Milk: Unflavored 1% milk, unflavored skim milk, Lactose Free or Soy (Upon Request)

Locally Grown Components Daily Served: According to the season fruits and vegetables locally grown will be added on Breakfast and/or Lunch menu: Apples (PA/WV), Carrots (MD, PA), Sweet Potatoes (NC), Collards Green (NJ), Potatoes (PA/VA), Zucchini (PA/NC), Kale (NJ) Carrots (PA), Mushrooms (PA).

Dairy - Free (DF), Gluten Free (GF), Vegan (VG